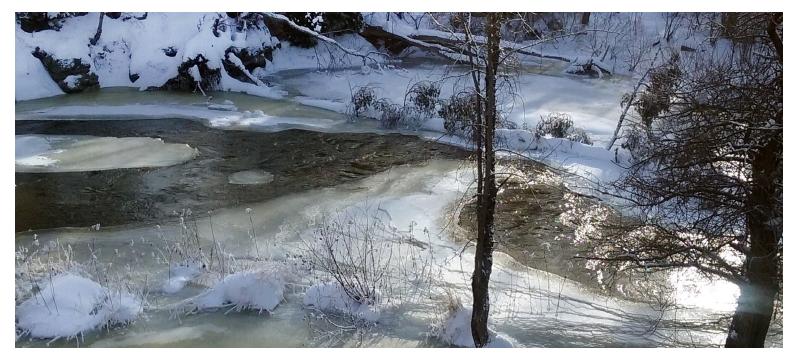

## The Grand Opening is November 9, 2018 and the exhibit will be at the Stonewall Gallery thru January 7, 2019.

Featured Image: "Royal River Winter Light"

---**X** 

□ YES! I would like to become a Patron of Bridges of Friendship 2018. My payment of \$150 made payable to: The Archangel Committee is enclosed.